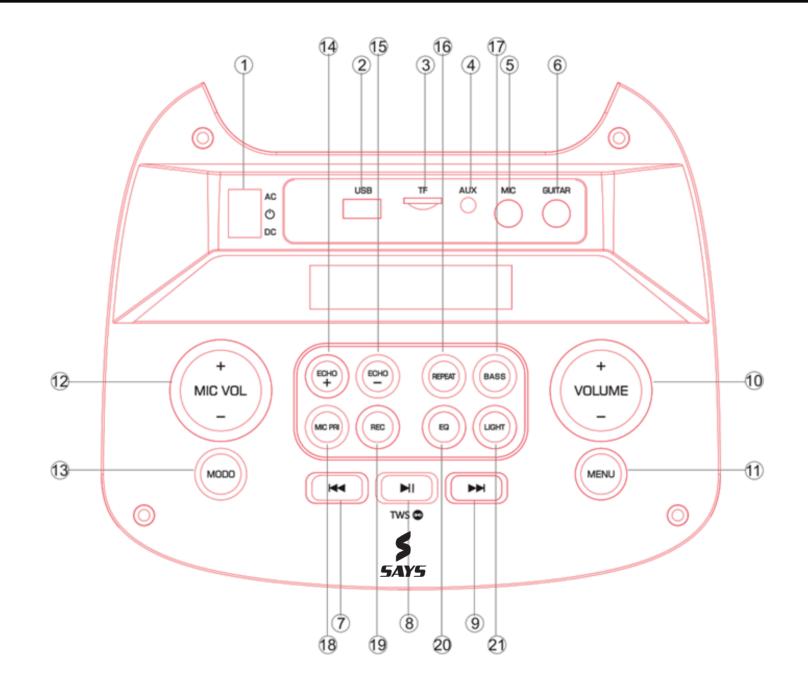

## **Top panel operation**

1:Power switch(AC play- Power off-DC play)
2:USB play back
3:Micro SD card play back
4:Aux-in (3.5mm PIN line cable)
5:MIC input,
6:Guitar input
7:Short press for Previous song,long press for fast backward
8: Play/pause under USB/TF/BT, auto search under FM mode. Long press this button to enjoy TWS function.

9:Next song: short press for next song,long press for fast forward.

10:Volume control. Long press volume+/- to increase/decrease the LED light

11MENU(control BASS/Treble), long press this button to restore factory settings

12:Microphone volume control

13:Mode switch

14:Microphone Echo +

15:Microphone Echo –

16:REPEAT one song, repeat all song

17:Press to get super bass effect

18:Microphone priority(when playing USB/TF and press this button, the microphone volume will override songs in USB/TF)

19:Short press to Rec songs from microphone to USB/TF, long press to play recording,long press again to delete recording

20: EQ effect switch