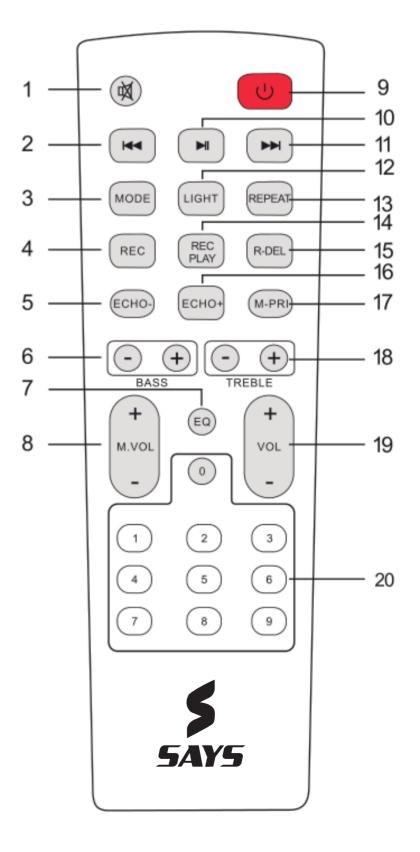

## **Remote control**

1.Mute

Available to be mute at any mode

2. Previous Song

Under USB/TF card mode - previous song.

Under BT connection mode- previous song. 3.Mode

Press shortly to skip to Wireless BT/LINE IN/USB/TF mode.

4.Record function

Under USB/TF card mode, press "REC" button

to record

5.Echo-

6.BASS+/-

7.EQ function

8.Microphone Volume+/-

9.Stand by
10.Pause&Play
11.Next song
Under USB/TF card mode - next song.
Under BT connection mode- next song.
12.Light mode

13.Repeat function
14.Record play
15.Record delete
16.Echo+
17.Microphone priority
18.Treble+/19.Main Volume
20.Number buttons
Under USB/TF mode to choose songs